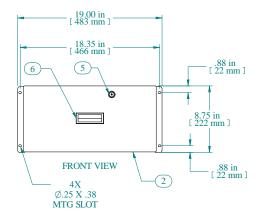

| Item Number | Title                          | Quantity |
|-------------|--------------------------------|----------|
| 1           | RDRW - DRAWER BODY             | _        |
| 2           | RDRW - DRAWER PLATE            | T        |
| 3           | RDRW - DRAWER SHROUD           | Ţ        |
| 4           | SLIDE 16" FULL TRAVEL          | 2        |
| 5           | LOC KEY-LOCK WITH NUT H-7.5 MM | -        |
| 6           | PLASTIC HANDLE                 | _        |

## NOTES

Maximum Weight 60 lb No Rear Support Maximum Weight 120 lb Rear Supported Mounting Hardware Included

Data subject to change without notice. Isometric drawing not to scale.