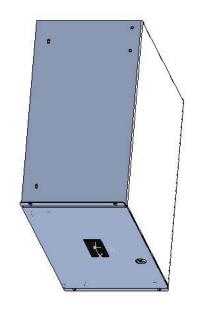

| Item Number | Title                          | Quantity |
|-------------|--------------------------------|----------|
| 1           | RDRW - DRAWER BODY             | _        |
| 2           | RDRW - DRAWER PLATE            | T        |
| 3           | RDRW - DRAWER SHROUD           | Ţ        |
| 4           | SLIDE 16" FULL TRAVEL          | 2        |
| 5           | LOC KEY-LOCK WITH NUT H-7.5 MM | -        |
| 6           | PLASTIC HANDLE                 | _        |

## PART NUMBERS RDRW1900816BK1 PAINTED BLACK TEXTURED

RDRW1900816CG1 PAINTED GREY/BEIGE TEXTURED RDRW1900816LG1 PAINTED RAL7035 TEXTURED

## NOTES

Maximum Weight 60 lb No Rear Support Maximum Weight 120 lb Rear Supported Mounting Hardware Included

Data subject to change without notice. Isometric drawing not