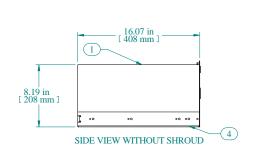

| Item Number | Title                          | Quantity |
|-------------|--------------------------------|----------|
| 1           | RDRW - DRAWER BODY             | _        |
| 2           | RDRW - DRAWER PLATE            | T        |
| 3           | RDRW - DRAWER SHROUD           | Ţ        |
| 4           | SLIDE 16" FULL TRAVEL          | 2        |
| 5           | LOC KEY-LOCK WITH NUT H-7.5 MM | -        |
| 6           | PLASTIC HANDLE                 | _        |